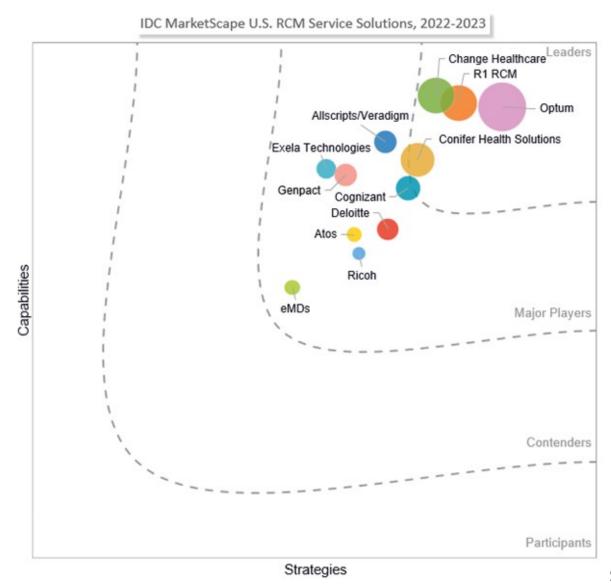

## Exela Recognized as a Major Player in IDC MarketScape for U.S. RCM Service Solutions 2022-2023 Vendor Assessment

dez 23, 2022

IRVING, Texas, Dec. 23, 2022 (GLOBE NEWSWIRE) -- Exela Technologies, Inc. ("Exela") (NASDAQ: XELA, XELAP), a leading provider of Business Process Automation solutions, today announced that it has been recognized as a 'Major Player' in the IDC MarketScape for U.S. RCM Service Solutions 2022-2023 Vendor Assessment.

Source:

IDC, 2022

Revenue Cycle Management (RCM) is the process by which a health system bills for services and generates revenue. RCM typically covers the entire patient journey, from a patient's first appointment all the way through to the payor's acceptance of final payment.

This IDC MarketScape assesses RCM service solutions currently available in the U.S. market. This study aims to provide technology buyers with insight into the strategies, capabilities, and criteria healthcare organizations should consider when selecting an RCM service solution.

The report calls out Exela's strength in Delivery Models and Workflow Automation. It describes the combination of robust end-to-end RCM capabilities, subject matter expertise, and innovation as a key strength that has allowed Exela Technologies to consistently deliver its services for over 30 years and with high customer satisfaction.

IDC MarketScape for U.S. RCM Service Solutions 2022-2023 Vendor Assessment

IDC MarketScape for U.S. RCM Service Solutions 2022-2023 Vendor Assessment

Source: Exela Technologies, Inc.