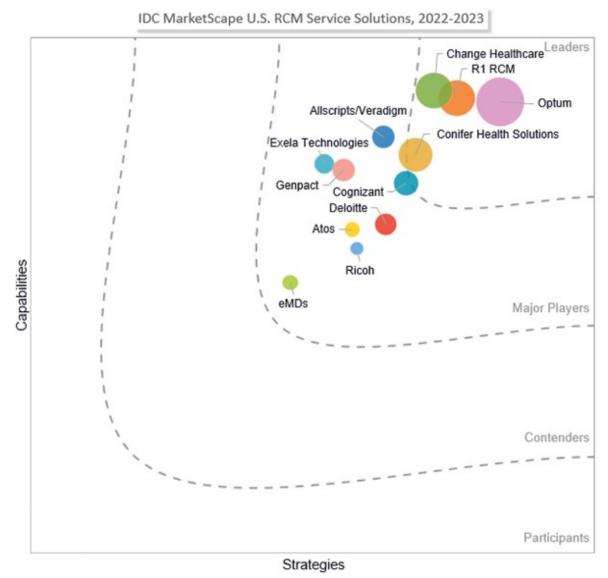

Source:

IDC, 2022

Revenue Cycle Management (RCM) is the process by which a health system bills for services and generates revenue. RCM typically covers the entire patient journey, from a patient's first appointment all the way through to the payor's acceptance of final payment.

This IDC MarketScape assesses RCM service solutions currently available in the U.S. market. This study aims to provide technology buyers with insight into the strategies, capabilities, and criteria healthcare organizations should consider when selecting an RCM service solution.

The report calls out Exela's strength in Delivery Models and Workflow Automation. It describes the combination of robust end-to-end RCM capabilities, subject matter expertise, and innovation as a key strength that has allowed Exela Technologies to consistently deliver its services for over 30 years and with high customer satisfaction.

IDC MarketScape for U.S. RCM Service Solutions 2022-2023 Vendor Assessment

IDC MarketScape for U.S. RCM Service Solutions 2022-2023 Vendor Assessment

Source: Exela Technologies, Inc.