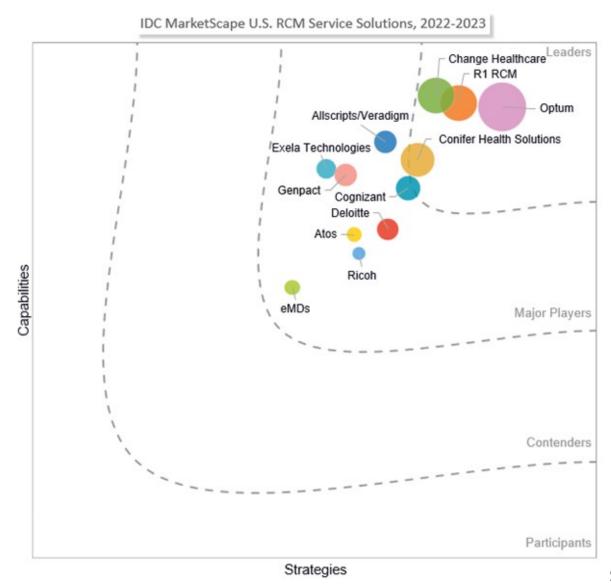

Source:

IDC, 2022

Revenue Cycle Management (RCM) is the process by which a health system bills for services and generates revenue. RCM typically covers the entire patient journey, from a patient's first appointment all the way through to the payor's acceptance of final payment.

This IDC MarketScape assesses RCM service solutions currently available in the U.S. market. This study aims to provide technology buyers with insight into the strategies, capabilities, and criteria healthcare organizations should consider when selecting an RCM service solution.

The report calls out Exela's strength in Delivery Models and Workflow Automation. It describes the combination of robust end-to-end RCM capabilities, subject matter expertise, and innovation as a key strength that has allowed Exela Technologies to consistently deliver its services for over 30 years and with high customer satisfaction.

IDC MarketScape for U.S. RCM Service Solutions 2022-2023 Vendor Assessment

IDC MarketScape for U.S. RCM Service Solutions 2022-2023 Vendor Assessment

Source: Exela Technologies, Inc.