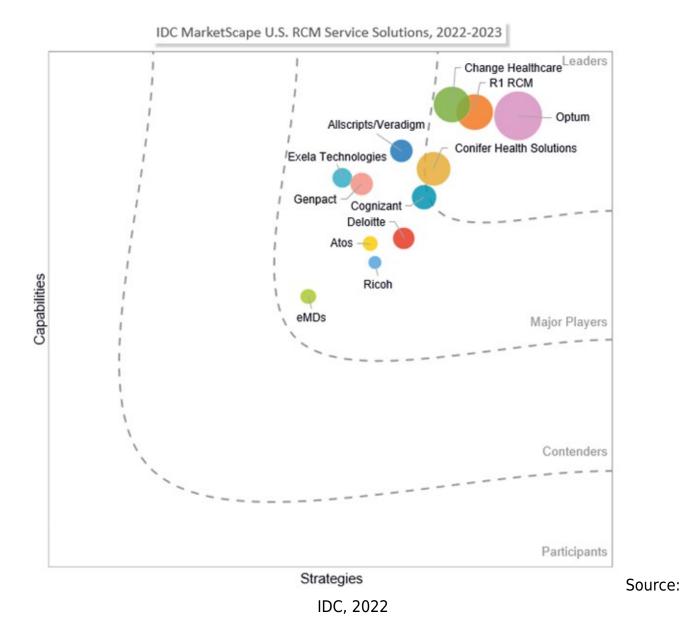

This IDC MarketScape assesses RCM service solutions currently available in the U.S. market. This study aims to provide technology buyers with insight into the strategies, capabilities, and criteria healthcare organizations should consider when selecting an RCM service solution.

The report calls out Exela's strength in Delivery Models and Workflow Automation. It describes the combination of robust end-to-end RCM capabilities, subject matter expertise, and innovation as a key strength that has allowed Exela Technologies to consistently deliver its services for over 30 years and with high customer satisfaction.

IDC MarketScape for U.S. RCM Service Solutions 2022-2023 Vendor Assessment

×

×

### IDC MarketScape for U.S. RCM Service Solutions 2022-2023 Vendor Assessment

Source: Exela Technologies, Inc.