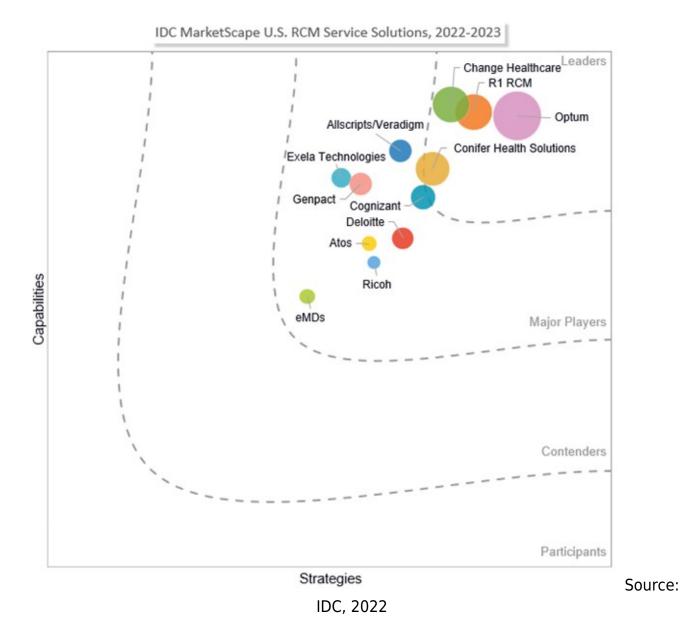

This IDC MarketScape assesses RCM service solutions currently available in the U.S. market. This study aims to provide technology buyers with insight into the strategies, capabilities, and criteria healthcare organizations should consider when selecting an RCM service solution.

The report calls out Exela's strength in Delivery Models and Workflow Automation. It describes the combination of robust end-to-end RCM capabilities, subject matter expertise, and innovation as a key strength that has allowed Exela Technologies to consistently deliver its services for over 30 years and with high customer satisfaction.

IDC MarketScape for U.S. RCM Service Solutions 2022-2023 Vendor Assessment

×

×

### IDC MarketScape for U.S. RCM Service Solutions 2022-2023 Vendor Assessment

Source: Exela Technologies, Inc.