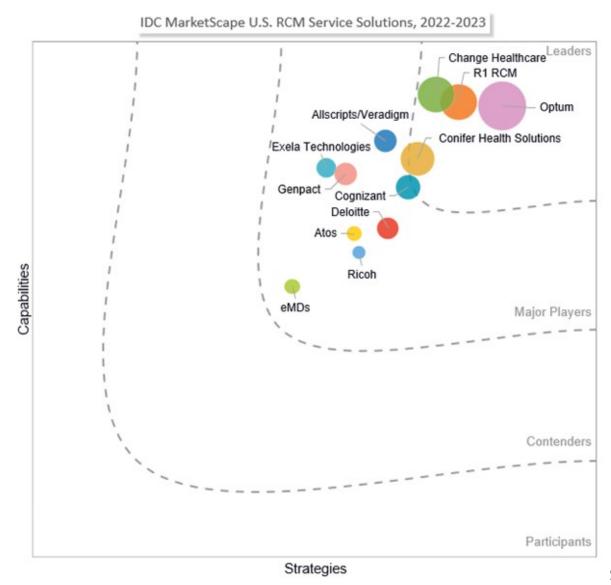

Source:

IDC, 2022

Revenue Cycle Management (RCM) is the process by which a health system bills for services and generates revenue. RCM typically covers the entire patient journey, from a patient's first appointment all the way through to the payor's acceptance of final payment.

This IDC MarketScape assesses RCM service solutions currently available in the U.S. market. This study aims to provide technology buyers with insight into the strategies, capabilities, and criteria healthcare organizations should consider when selecting an RCM service solution.

The report calls out Exela's strength in Delivery Models and Workflow Automation. It describes the combination of robust end-to-end RCM capabilities, subject matter expertise, and innovation as a key strength that has allowed Exela Technologies to consistently deliver its services for over 30 years and with high customer satisfaction.