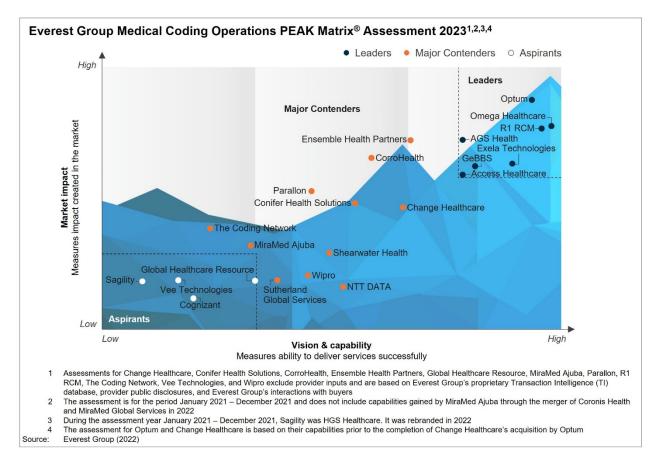

# Exela Named Leader in Everest Group's Medical Coding Operations PEAK Matrix® Assessment 2023

## oct 25, 2022

IRVING, Texas, Oct. 25, 2022 (GLOBE NEWSWIRE) -- Exela Technologies, Inc. ("Exela") (NASDAQ: XELA, XELAP), a leading provider of Business Process Automation solutions, today announced that it has been recognized as a 'Leader' in the first edition of Everest Group's Medical Coding Operations – PEAK Matrix<sup>®</sup> Assessment 2023. This report provides a detailed analysis and assessment of 22 operations service providers featured on the Everest Group's Medical Coding Operations PEAK Matrix<sup>®</sup> Assessment. The report provides the relative positioning and analysis of providers based on the evaluation of their strengths and limitations.

"Demand for medical coders is in on the uptick as healthcare providers in the United States struggle with talent shortages. In fact, specialty-originated medical coding is one of the key areas where health systems and other providers are looking for support from third-party vendors," said Ankur Verma, Practice Director at Everest Group. "Exela Technologies ×

capitalized on this opportunity through a combination of domain and technology investments. Exela's large client base coding offerings catering to multiple specialties, including complex inpatient coding, proprietary AI/ML coding tools, and diversified delivery capabilities propelled the firm to be a Leader on Everest Group's Medical Coding Operations PEAK Matrix<sup>®</sup> Assessment 2023."

#### Figure 1

#### **Everest Group Medical Coding Operation PEAK Matrix Assessment 2023**

Source: Exela Technologies, Inc.